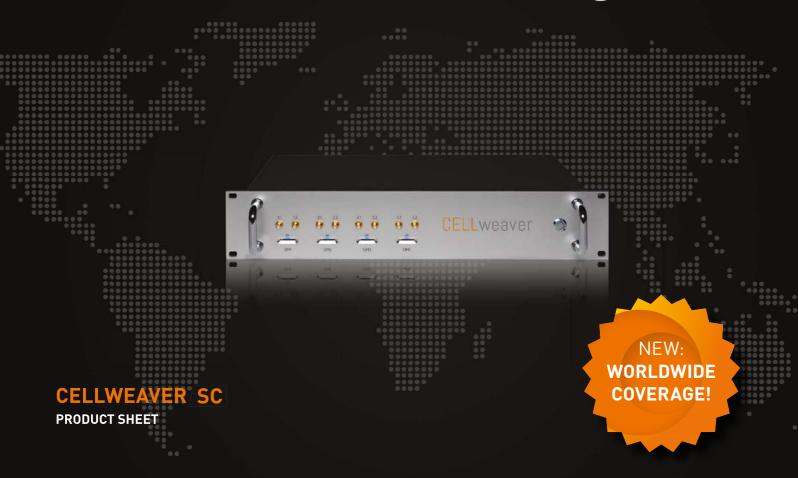

## **PRODUCT SHEET**

- 4 front loading SIM slots
  LED indicators for Power (Blue), and Modem connection (Blue)
- 4 x 2 SMA type antenna connectors

# CELLWEAVER COMBINES UP TO FOUR 4G OR 3G SIM CARDS PER UNIT TO DELIVER EXCEPTIONAL BANDWIDTH FOR HIGH INTENSITY USERS.

This simple yet clever router is ideal for use in coastal waters, where given suitable mobile network coverage it can deliver bandwidth considerably greater than VSAT and at a substantially lower cost.

By inserting up to four 4G or 3G SIM cards from the same network the user combines their capability to get four times the bandwidth in a single stream. With 3G speeds of around 15-40 Mbit/s are readily obtainable and 4G can deliver speeds of up to 1200 Mbit/s.