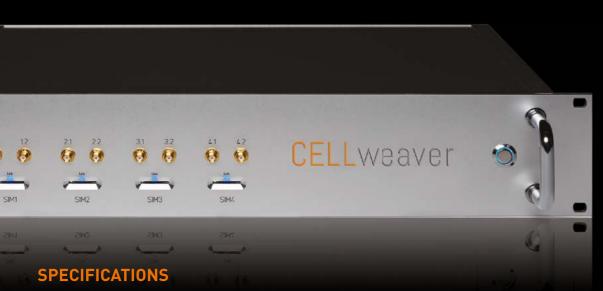

## **PRODUCT SHEET**

- 4 front loading SIM slots
  LED indicators for Power (Blue), and Modem connection (Blue)
- 4 x 2 SMA type antenna connectors

### **BACK PANEL**

- 2 x LAN connections
- Power supply (230V)
- Optional 2 x N Type Antenna Connectors
- Operating temperature +10 to +60°C

### **DIMENSIONS**

- Height = 2HU
- Width = 483 mm (19")
- Depth = 300 mm (to rear) 45 mm (to front)