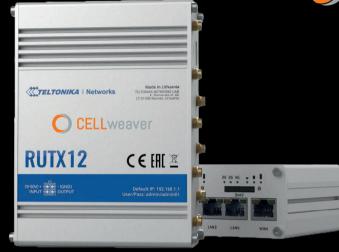

### FRONT PANEL

- indicator LEDs for WAN, mobile network type and strength, WiFi bands
- 2 SIM slots
- 4 LAN Ethernet ports
- WAN Ethernet port
- power socket
- reset button

## BACK PANEL

- 2 MAIN antenna connectors
- 2 AUX antenna connectors
- GPS antenna connector
- 2 WiFi antenna connectors
- Bluetooth antenna connector
- USB port
- Grounding